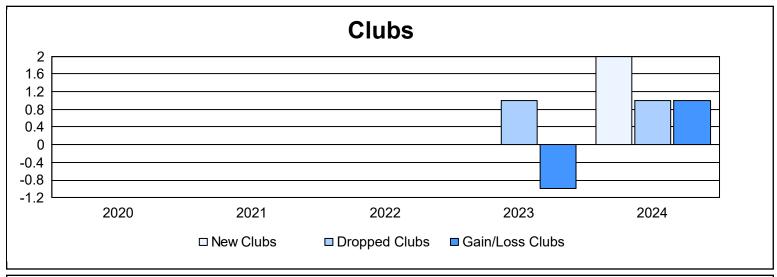

District 108TA2 As of June 2024 Cumulative

| Year      | New<br>Clubs | Dropped<br>Clubs | Gain/<br>Loss<br>Clubs | New<br>Members | Charter<br>Members | Reinstate<br>Members | Transfer<br>Members | Total<br>Member<br>Added | Total<br>Members<br>Dropped | Gain/<br>Loss<br>Members |
|-----------|--------------|------------------|------------------------|----------------|--------------------|----------------------|---------------------|--------------------------|-----------------------------|--------------------------|
| 2019-2020 | 0            | 0                | 0                      | 78             | 0                  | 2                    | 4                   | 84                       | 102                         | -18                      |
| 2020-2021 | 0            | 0                | 0                      | 69             | 0                  | 2                    | 5                   | 76                       | 113                         | -37                      |
| 2021-2022 | 0            | 0                | 0                      | 81             | 0                  | 7                    | 8                   | 96                       | 85                          | 11                       |
| 2022-2023 | 0            | 1                | -1                     | 106            | 3                  | 4                    | 10                  | 123                      | 135                         | -12                      |
| 2023-2024 | 2            | 1                | 1                      | 76             | 46                 | 5                    | 9                   | 136                      | 105                         | 31                       |
| Average   | 0            | 0                | 0                      | 82             | 10                 | 4                    | 7                   | 103                      | 108                         | -5                       |